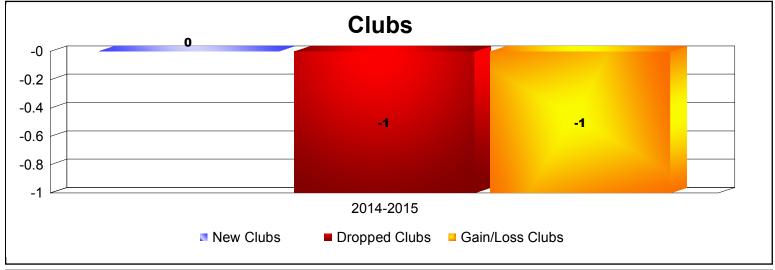

**Disbanded Districts**As of June 2015 Cumulative

| Year      | New<br>Clubs | Dropped<br>Clubs | Gain/<br>Loss<br>Clubs | New<br>Members | Charter<br>Members | Reinstate<br>Members | Transfer<br>Members | Total<br>Member<br>Added | Total<br>Members<br>Dropped | Gain/<br>Loss<br>Members |
|-----------|--------------|------------------|------------------------|----------------|--------------------|----------------------|---------------------|--------------------------|-----------------------------|--------------------------|
| 2014-2015 | 0            | -1               | -1                     | 0              | 0                  | 0                    | 0                   | 0                        | -15                         | -15                      |
| Average   | 0            | -1               | -1                     | 0              | 0                  | 0                    | 0                   | 0                        | -15                         | -15                      |