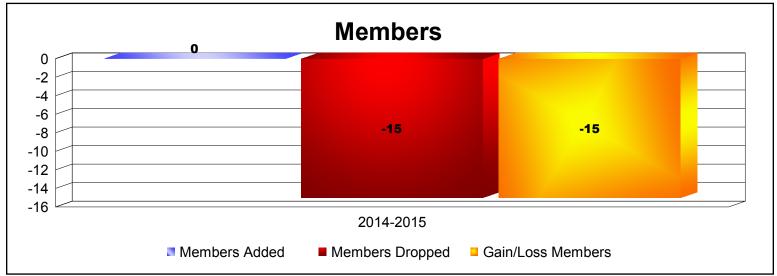

**Disbanded Districts**As of June 2015 Cumulative

| Year      | New<br>Clubs | Dropped<br>Clubs | Gain/<br>Loss<br>Clubs | New<br>Members | Charter<br>Members | Reinstate<br>Members | Transfer<br>Members | Total<br>Member<br>Added | Total<br>Members<br>Dropped | Gain/<br>Loss<br>Members |
|-----------|--------------|------------------|------------------------|----------------|--------------------|----------------------|---------------------|--------------------------|-----------------------------|--------------------------|
| 2014-2015 | 0            | -1               | -1                     | 0              | 0                  | 0                    | 0                   | 0                        | -15                         | -15                      |
| Average   | 0            | -1               | -1                     | 0              | 0                  | 0                    | 0                   | 0                        | -15                         | -15                      |